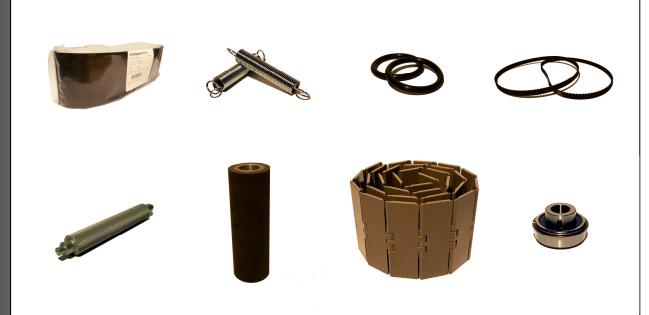

This kit includes the following items:

- Wrapbelt
- Springs, O-Rings, & Take-up Belts
- Pinch Roller & Rubber Roller
- 3ft of Conveyor Chain
- Wrapbelt Bearing
- & More!

For more information about pricing and availability please call into our office at 843-569-2530 or click this link to inquire online! https://labeling.freshdesk.com/support/solutions