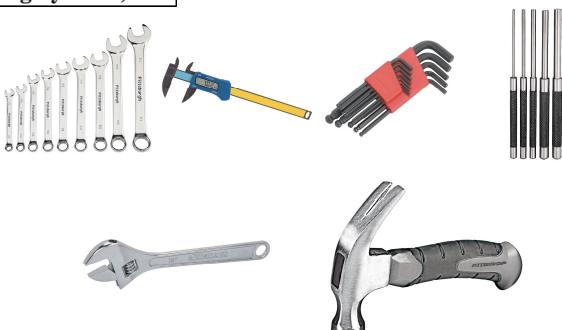

This kit includes the following items:

- SAE Wrench Set
- Digital Calipers
- SAE Hex Wrench Set
- Punch Set
- 12" Adjustable Wrench
- Compact Hammer

For more information about pricing and availability please call into our office at 843-569-2530 or click this link to inquire online! https://labeling.freshdesk.com/support/solutions